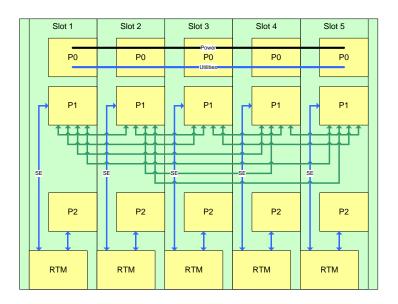

#### Overview

The AC101 is a 3U VPX open frame chassis with a 5 slot, 1" slot pitch, full Mesh backplane designed for development and test.

The AC101 backplane supports Rear Transition Modules (RTM) with access to all VPX P2 signals.

## 5 Slots 3U VPX Backplane

- VPX ANSI/VITA 46 Compliant
- 5 Slots 1" pitch
- Full Mesh x4 topology
- RTM support with access to:
  - P1 User Defined Single Ended pins
  - P2 User Defined Single Ended pins
  - P2 User Defined Differential pairs