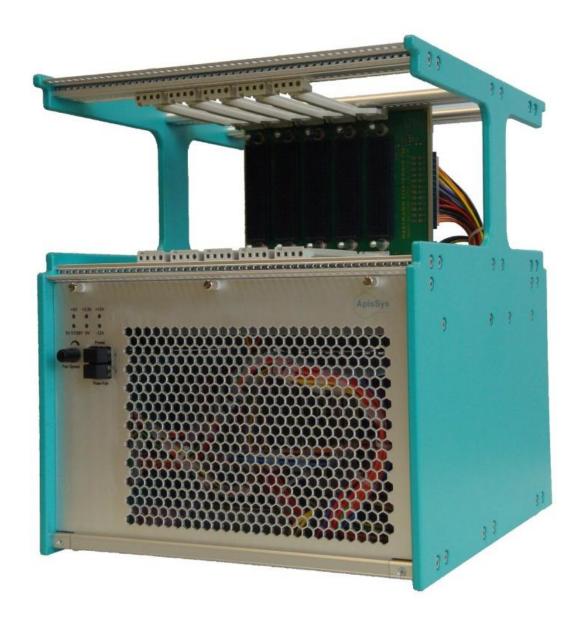

#### Overview

The AC101 is a 3U VPX open frame chassis with a 5 slot, 1" slot pitch, full Mesh backplane designed for development and test.

The AC101 backplane supports Rear Transition Modules (RTM) with access to all VPX P2 signals.

The chassis features a 600 W power supply and strong fans for adequate cooling capabilities

## 5 Slots 3U VPX Backplane

- VPX ANSI/VITA 46 Compliant
- 5 Slots 1" pitch
- Full Mesh x4 topology
- RTM support with access to:
  - P1 User Defined Single Ended pins
  - P2 User Defined Single Ended pins
  - P2 User Defined Differential pairs

### Cooling

- Two 224 CFM Fans with speed control, on the front.
- Three 64 CFM fans with speed control, on the rear.