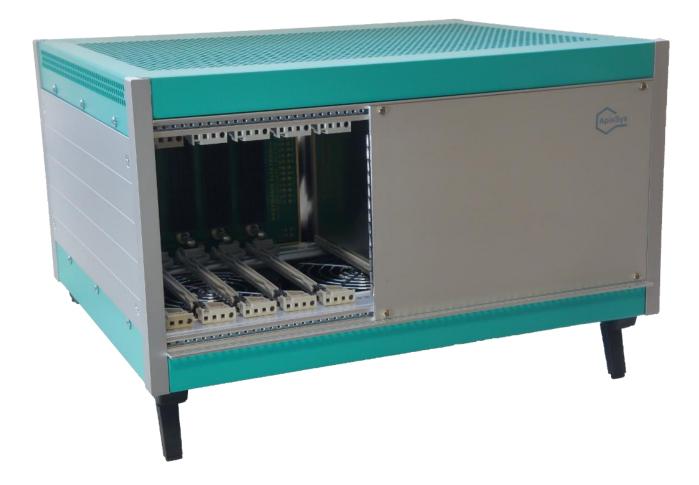

## 3U VPX 5 Slots Desktop Chassis

**AC102** 

#### **Overview**

The AC102 is a 3U VPX desktop chassis with a 5 slot, 1" slot pitch, full Mesh backplane designed for development and test.

The AC102 backplane supports Rear Transition Modules (RTM) with access to all VPX P2 signals.

The chassis features a 600 W power supply and strong fans for adequate cooling capabilities

#### Cooling

Two 62 CFM Fans on the front.