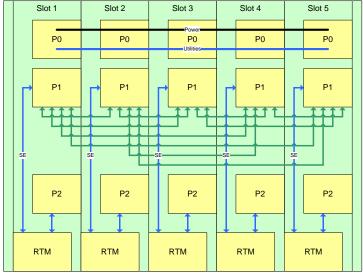

#### **Features**

- 5 slots x4 Full Mesh 3U VPX backplane with RTM support
- 1" slot pitch.
- 600 W power supply

#### **Overview**

The AC102 is a 3U VPX desktop chassis with a 5 slot, 1" slot pitch, full Mesh backplane designed for development and test.

The AC102 backplane supports Rear Transition Modules (RTM) with access to all VPX P2 signals.

#### **5 Slots 3U VPX Backplane**

- VPX ANSI/VITA 46 Compliant
- 5 Slots 1" pitch
- Full Mesh x4 topology
- RTM support with access to:
  - P1 User Defined Single Ended pins
  - P2 User Defined Single Ended pins
  - P2 User Defined Differential pairs